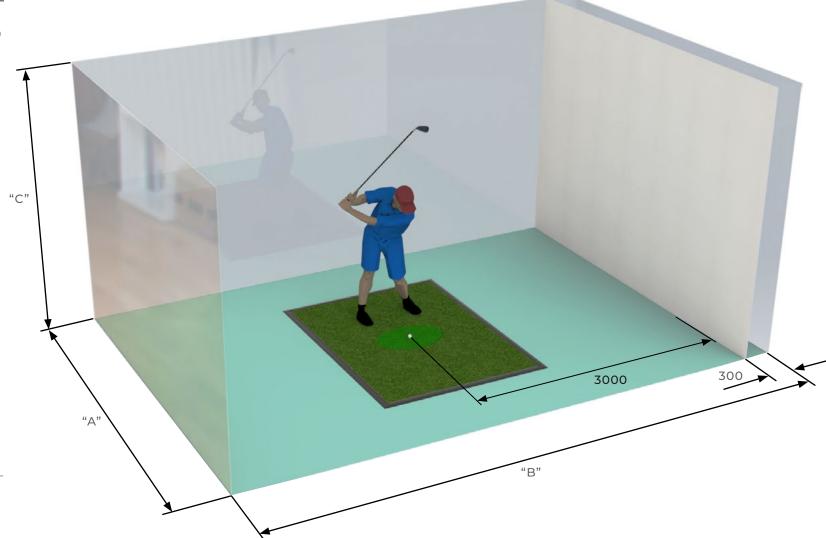

## ZEN GREEN STAGE® PUTTING ONLY

In-Floor

#### **PLAYING SURFACE**

20ft x 8ft (6.10m x 2.44m) 16ft x 8ft (4.88m x 2.44m) 12ft x 8ft (3.66m x 2.44m)

Additional ceiling height may be required if using a putting line overhead projection system

All dimensions are recommended minimums provided for guidance only

#### **GREEN STAGE IN-FLOOR PUTTING ONLY**

|                        | DIMENSIONS IN MM |      |      |  |  |
|------------------------|------------------|------|------|--|--|
|                        | А                | В    | С    |  |  |
| 20ft x 8ft Green Stage | 3300             | 6506 | 2100 |  |  |
| 16ft x 8ft Green Stage | 3300             | 5286 | 2100 |  |  |
| 12ft x 8ft Green Stage | 3300             | 4066 | 2100 |  |  |