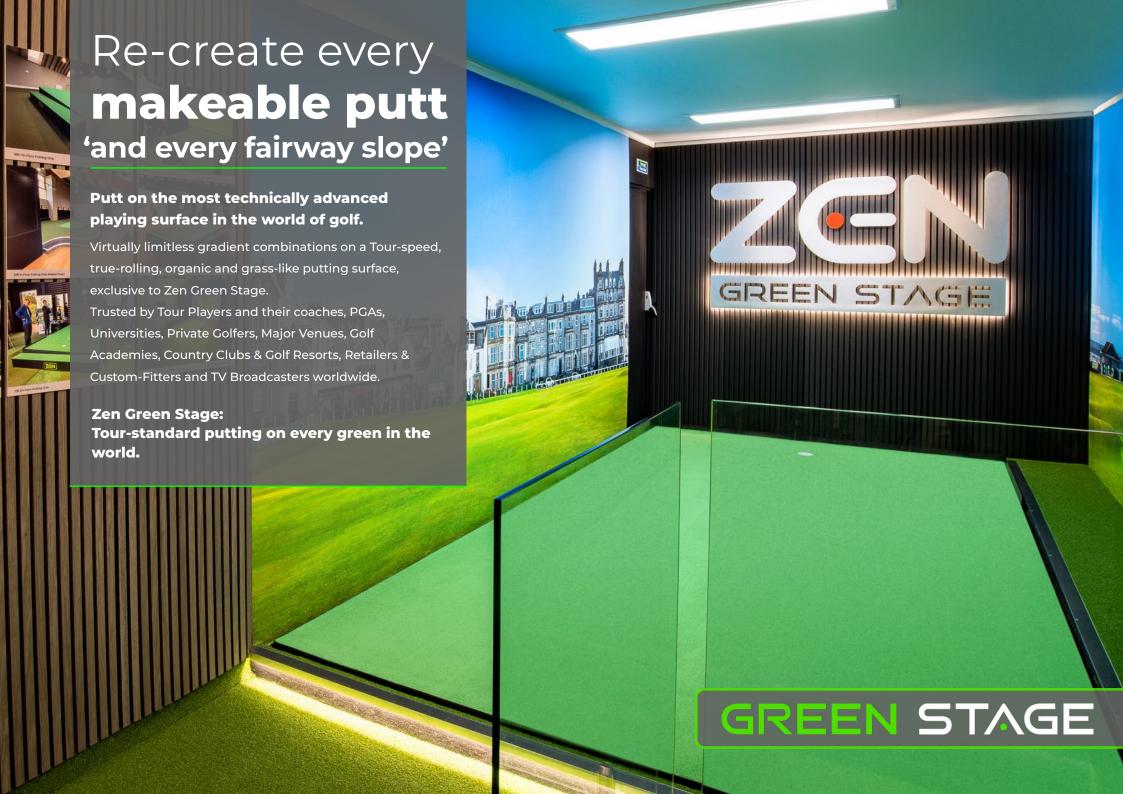

### **GREEN STAGE**

## **Features**

- Three sizes: 12 x 8ft (3.7 x 2.4m), 16 x 8ft (4.9 x 2.4m), 20 x 8ft (6.1 x 2.4m)
- Adjust in 0.1% gradient increments
- One-touch slope adjustment
- Recreate any putt in history with incredible accuracy
- Use Presets to organise your putting practice
- Up to 6.5% Uphill / Downhill
- Up to 9% Left / Right
- Plus Double Breaks & Compound Gradients
- On-Floor / In-Floor option
- Zen Master organic ultra-true putting turf (11.5 stimp)
- Optional Strike Oval for Full Shots Tee to Green (takes long tee)
- Stance Mat included for Full Shots versions
- Stand-on-Stage wireless touchscreen control (included)
- Zen Green Stage App (included)
- Enhance your other technology with realistic slopes
- UKCA safety certification
- Silent operation, rapid slope transitions
- Floor Tablet Stand (included)
- Tabletop / Wall Tablet Stand (included)