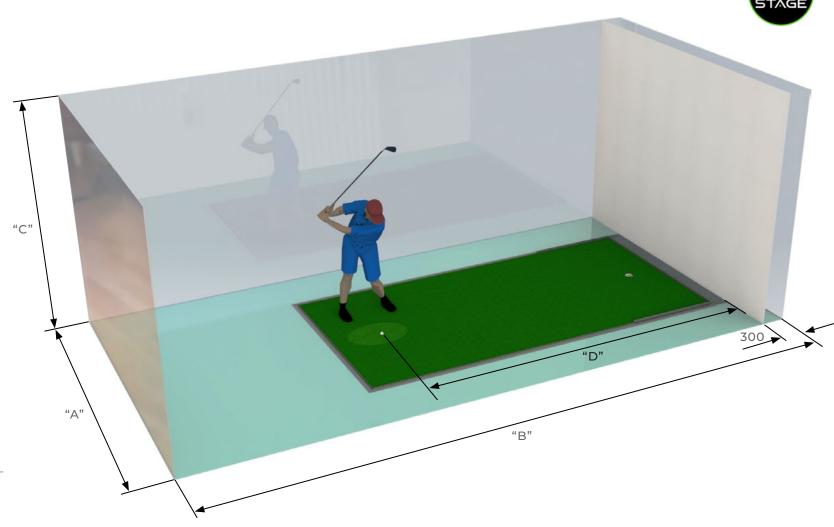

## ZEN GREEN STAGE® PUTTING & FULL STRIKE

In-Floor with optional Strike Oval

#### **PLAYING SURFACE**

16ft x 8ft (4.88m x 2.44m) 12ft x 8ft (3.66m x 2.44m)

- Add 250mm if using Driver / FW on sloping lies
- 2. Doppler system EG: TrackMan, Flightscope
- 3. Photometric system EG: GC Quad, SkyTrak
- 4. 800mm clear behind Green Stage needed
- Additional ceiling height may be required if using a putting line overhead projection system or overhead launch monitor / sim system

All dimensions are recommended minimums provided for guidance only

#### **GREEN STAGE IN-FLOOR PUTTING & FULL STRIKE**

|                         | DIMENSIONS IN MM |                   |                   |      |      | Screen to |
|-------------------------|------------------|-------------------|-------------------|------|------|-----------|
|                         | А                | В                 | B <sup>4</sup>    | C1   | D    | Wall      |
| Launch Monitor Position |                  | Rear <sup>2</sup> | Side <sup>3</sup> |      |      |           |
| 16ft x 8ft Green Stage  | 4500             | 7798              | 7048              | 3100 | 4498 | 300       |
| 12ft x 8ft Green Stage  | 4500             | 6403              | 5653              | 3100 | 3103 | 300       |