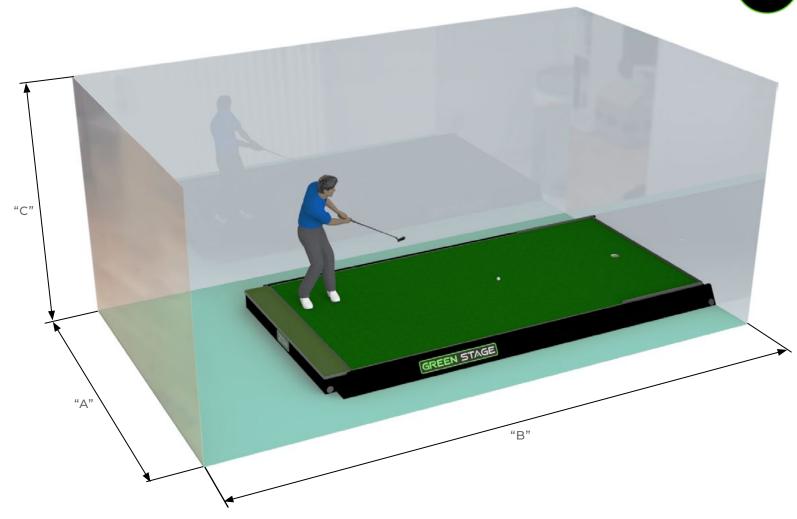

#### **PLAYING SURFACE**

20ft x 8ft (6.10m x 2.44m) 16ft x 8ft (4.88m x 2.44m) 12ft x 8ft (3.66m x 2.44m)

## TOTAL FOOTPRINT WITH SURROUND

20ft x 8ft

21ft 6" x 9ft 3" (6.54m x 2.83m)

16ft x 8ft

17ft 6" x 9ft 3" (5.32m x 2.83m)

12ft x 8ft

13ft 6" x 9ft 3" (4.10m x 2.83m)

**STEP HEIGHT: 9" (230MM)** 

#### **GREEN STAGE ON-FLOOR PUTTING ONLY (SCREEN END)**

|                        | DIMENSIONS IN MM |      |      |  |
|------------------------|------------------|------|------|--|
|                        | А                | В    | С    |  |
| 20ft x 8ft Green Stage | 3600             | 7340 | 2330 |  |
| 16ft x 8ft Green Stage | 3600             | 6120 | 2330 |  |
| 12ft x 8ft Green Stage | 3600             | 4900 | 2330 |  |