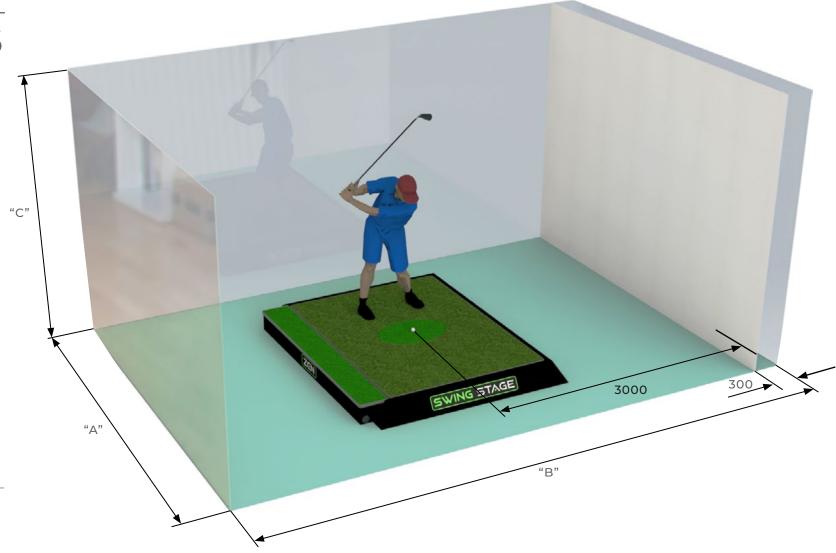

## ZEN SWING STAGE® FULL STRIKE ONLY

On-Floor

#### **PLAYING SURFACE**

6ft x 8ft (1.83m x 2.44m)

## TOTAL FOOTPRINT WITH SURROUND

6ft x 8ft

7ft 9" x 9ft 3" (2.37m x 2.83m)

**STEP HEIGHT: 9" (230MM)** 

- 2. Doppler system EG: TrackMan, Flightscope
- 3. Photometric system EG: GC Quad, SkyTrak
- 4. 800mm clear behind Swing Stage needed
- Additional ceiling height may be required if using a putting line overhead projection system or overhead launch monitor / sim system

#### **SWING STAGE ON-FLOOR FULL STRIKE ONLY**

|                         |      | Screen to         |                   |      |      |
|-------------------------|------|-------------------|-------------------|------|------|
|                         | А    | В                 | B <sup>4</sup>    | C1   | Wall |
| Launch Monitor Position |      | Rear <sup>2</sup> | Side <sup>3</sup> |      |      |
| 6ft x 8ft Swing Stage   | 4500 | 5650              | 5600              | 3330 | 300  |