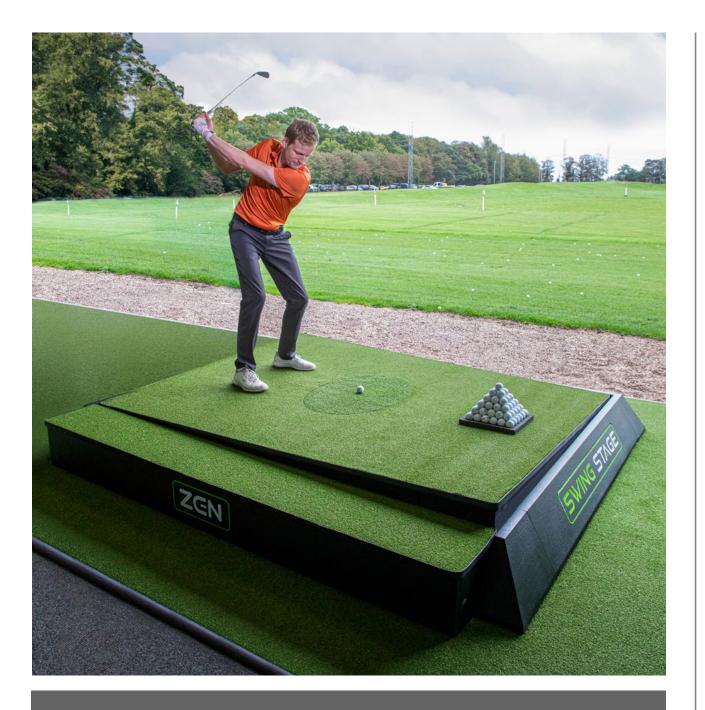

## **SWING STAGE**

## **Features**

- Adjust in 0.1% gradient increments
- One-touch slope adjustment
- Use Presets to organise your full swing and short game practice
- Up to 12% Uphill / Downhill Lies
- Up to 9% Sidehill Lies
- Plus Compound Gradients
- On-Floor / In-Floor option
- Strike Oval for Full Shots Tee to Green (takes long tee)
- High quality Stance Turf
- Stand-on-Stage wireless touchscreen control (included)
- Zen Green Stage App (included)
- Enhance your other technology with realistic slopes
- UKCA safety certification
- Silent operation, rapid slope transitions
- Floor Tablet Stand (included)

## ZEN SWING STAGE® FULL STRIKE ONLY

On-Floor