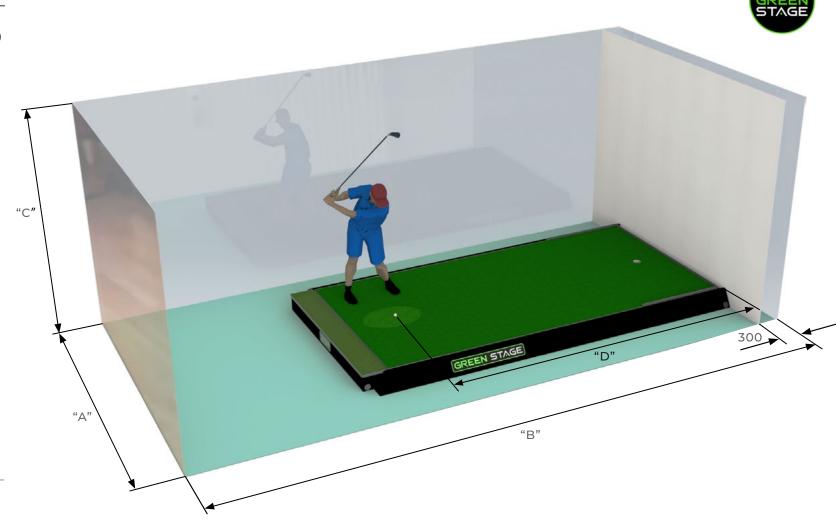

## ZEN GREEN STAGE® PUTTING & FULL STRIKE

On-Floor with optional Strike Oval

#### **PLAYING SURFACE**

16ft x 8ft (4.88m x 2.44m) 12ft x 8ft (3.66m x 2.44m)

## TOTAL FOOTPRINT WITH SURROUND

16ft x 8ft 17ft 6" x 9ft 3" (5.32m x 2.83m) 12ft x 8ft 13ft 6" x 9ft 3" (4.10m x 2.83m)

**STEP HEIGHT: 9" (230MM)** 

- Add 250mm if using Driver / FW on sloping lies
- 2. Doppler system EG: TrackMan, Flightscope
- 3. Photometric system EG: GC Quad, SkyTrak
- 4. 800mm clear behind Green Stage needed
- Additional ceiling height may be required if using a putting line overhead projection system or overhead launch monitor / sim system

All dimensions are recommended minimums provided for guidance only

#### **GREEN STAGE ON-FLOOR PUTTING & FULL STRIKE**

|                         | DIMENSIONS IN MM |                   |                   |      |      | Screen to |
|-------------------------|------------------|-------------------|-------------------|------|------|-----------|
|                         | Α                | В                 | B <sup>4</sup>    | C1   | D    | Wall      |
| Launch Monitor Position |                  | Rear <sup>2</sup> | Side <sup>3</sup> |      |      |           |
| 16ft x 8ft Green Stage  | 4500             | 7660              | 6910              | 3330 | 4360 | 300       |
| 12ft x 8ft Green Stage  | 4500             | 6440              | 5690              | 3330 | 3140 | 300       |