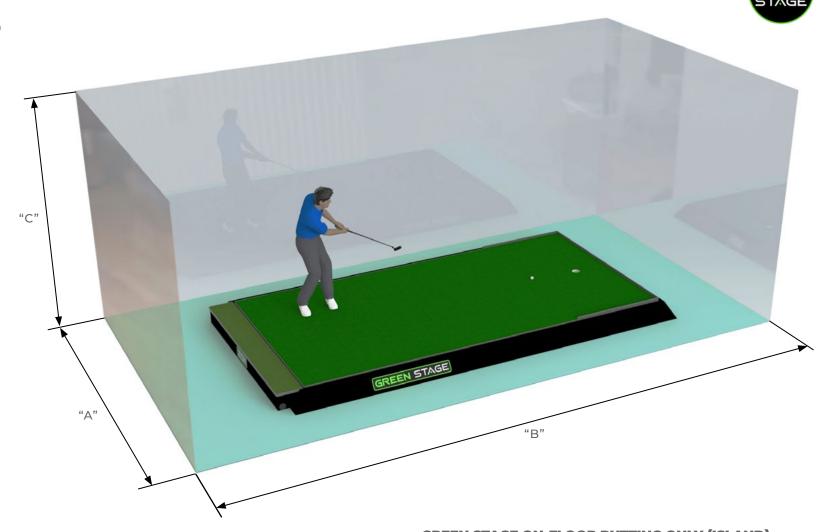

#### ZEN GREEN STAGE® PUTTING ONLY (Island)

On-Floor

#### **PLAYING SURFACE**

20ft x 8ft (6.10m x 2.44m) 16ft x 8ft (4.88m x 2.44m) 12ft x 8ft (3.66m x 2.44m)

## TOTAL FOOTPRINT WITH SURROUND

20ft x 8ft 21ft 10" x 9ft 3" (6.64m x 2.83m) 16ft x 8ft 17ft 10" x 9ft 3" (5.42m x 2.83m)

**12ft x 8ft** 13ft 10" x 9ft 3" (4.20m x 2.83m)

STEP HEIGHT: 9" (230MM)

#### GREEN STAGE ON-FLOOR PUTTING ONLY (ISLAND)

|                        | DIMENSIONS IN MM |      |      |  |  |
|------------------------|------------------|------|------|--|--|
|                        | А                | В    | С    |  |  |
| 20ft x 8ft Green Stage | 3600             | 8140 | 2330 |  |  |
| 16ft x 8ft Green Stage | 3600             | 6920 | 2330 |  |  |
| 12ft x 8ft Green Stage | 3600             | 5700 | 2330 |  |  |

Additional ceiling height may be required if using a putting line overhead projection system

All dimensions are recommended minimums provided for guidance only