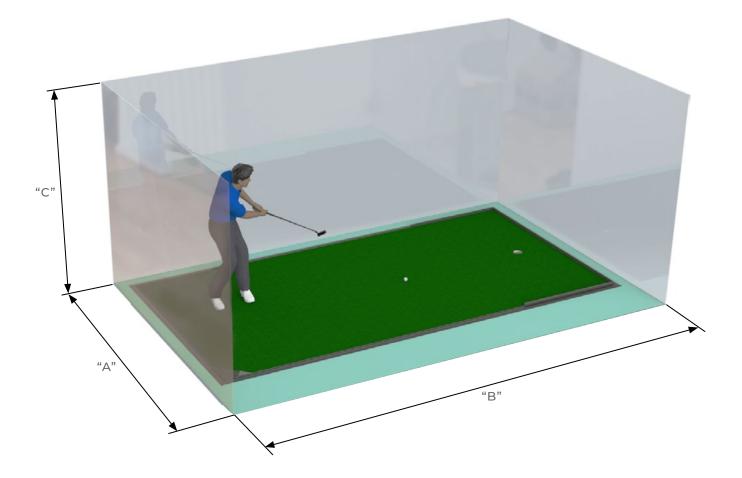

#### ZEN GREEN STAGE® PUTTING ONLY (Screen End)

On-Floor

#### **PLAYING SURFACE**

20ft x 8ft (6.10m x 2.44m) 16ft x 8ft (4.88m x 2.44m) 12ft x 8ft (3.66m x 2.44m)

## TOTAL FOOTPRINT WITH SURROUND

20ft x 8ft

21ft 6" x 9ft 3" (6.54m x 2.83m)

16ft x 8ft

17ft 6" x 9ft 3" (5.32m x 2.83m)

12ft x 8ft

13ft 6" x 9ft 3" (4.10m x 2.83m)

**STEP HEIGHT: 9" (230MM)** 

#### **GREEN STAGE ON-FLOOR PUTTING ONLY (SCREEN END)**

|                        | DIMENSIONS IN MM |      |      |  |
|------------------------|------------------|------|------|--|
|                        | А                | В    | С    |  |
| 20ft x 8ft Green Stage | 3600             | 7340 | 2330 |  |
| 16ft x 8ft Green Stage | 3600             | 6120 | 2330 |  |
| 12ft x 8ft Green Stage | 3600             | 4900 | 2330 |  |

Additional ceiling height may be required if using a putting line overhead projection system

All dimensions are recommended minimums provided for guidance only