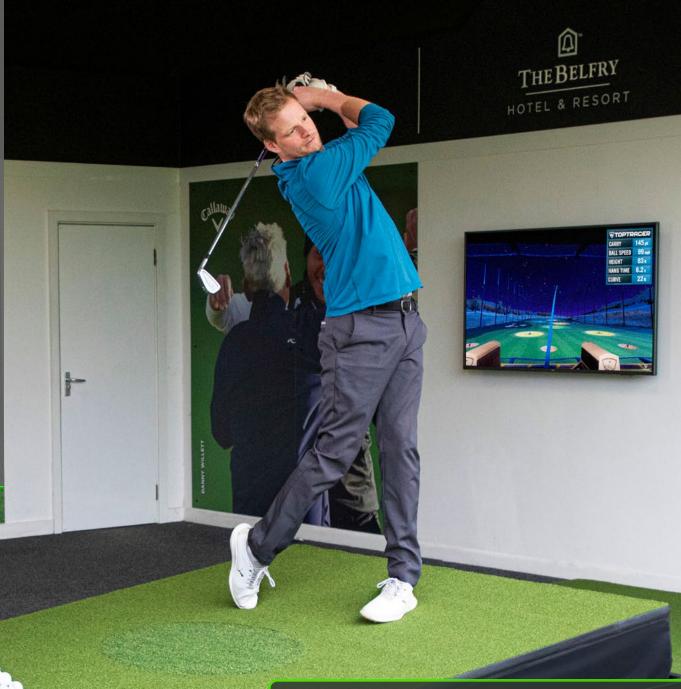

# Feel the **golf course** under your feet

# Play every shot, on every slope, from Tee to Green.

Take the lesson to the golf course on Zen Swing Stage.

Hit shots off thousands of different gradients, adjustable in seconds. Bring your launch monitor and golf sim to life by recreating the changing landscape underfoot. Change your Swing Path, Angle Of Attack, Swing Direction and Swing Plane – just by moving the ground.