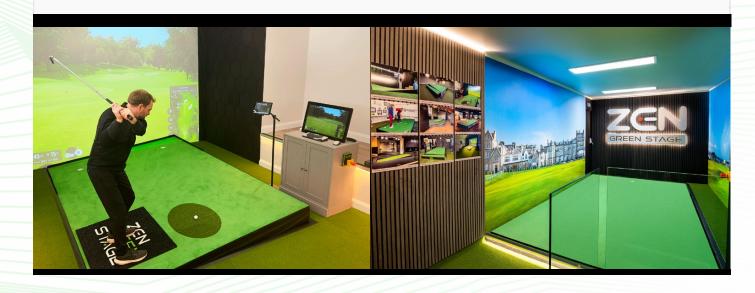

# Zen Green Stage Price List

**Product Range** All playing surfaces are 8ft / 2.44m wide

Zen Green Stage prices include our premium organic twisted wool

fibre Zen Master Turf

Zen Swing Stage prices include our robust high grip stance turf

Prices exclude shipping and installation. For these prices please enquire further.

Price

**Zen Swing Stage** 

\$ 19,450 Swing Stage 6ft / 1.83m

Zen Green Stage

\$ 30,945 Green Stage 12ft / 3.66m

Zen Green Stage

\$ 35,875 Green Stage 16ft / 4.88m

Zen Green Stage

Green Stage 20ft / 6.10m \$ 40,965

Unable to recess your Green Stage or Swing Stage in the floor? We can sit your Stage on the floor with our bespoke on floor surround.