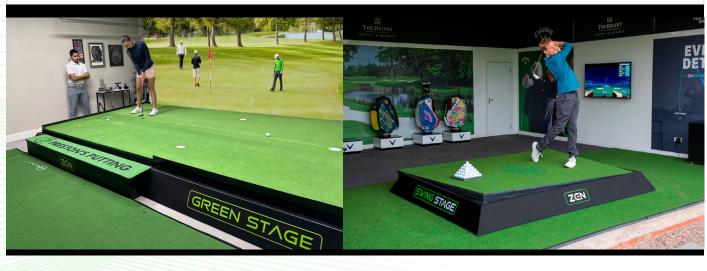

# Zen Green Stage Price List

**Product Range** All playing surfaces are 8ft / 2.44m wide

Zen Green Stage prices include our premium organic twisted wool

fibre Zen Master Turf

Zen Swing Stage prices include our robust high grip stance turf

Prices exclude shipping and installation. For these prices please enquire further.

Price

**Zen Swing Stage** 

\$ 19,450 Swing Stage 6ft / 1.83m

Zen Green Stage

\$ 30,945 Green Stage 12ft / 3.66m

Zen Green Stage

\$ 35,875 Green Stage 16ft / 4.88m

Zen Green Stage

Green Stage 20ft / 6.10m \$ 40,965

Unable to recess your Green Stage or Swing Stage in the floor? We can sit your Stage on the floor with our bespoke on floor surround.