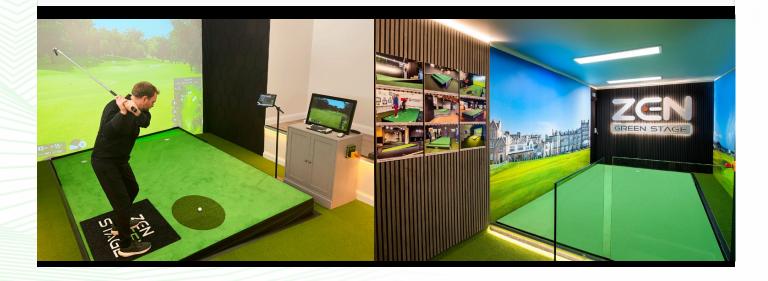

## Product Range All playing surfaces are 8ft / 2.44m wide Zen Green Stage prices include our premium organic twisted wool

fibre Zen Master Turf Zen Swing Stage prices include our robust high grip stance turf