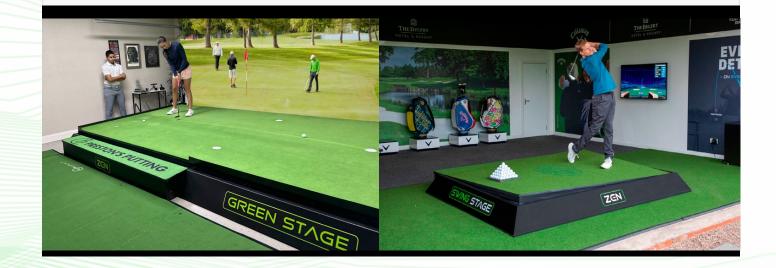

## Product Range All playing surfaces are 8ft / 2.44m wide Zen Green Stage prices include our premium organic twisted wool

fibre Zen Master Turf Zen Swing Stage prices include our robust high grip stance turf