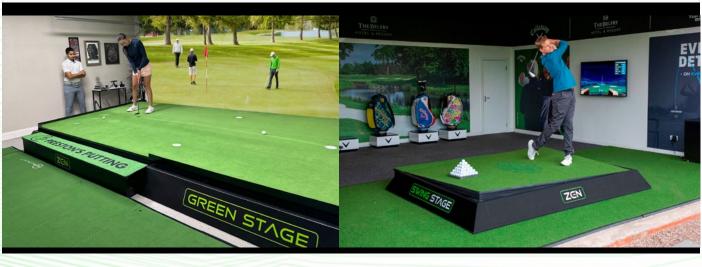

**Price** 

**Zen Swing Stage** 

€17,495 Swing Stage 6ft / 1.83m

Zen Green Stage

€26,650 Green Stage 12ft / 3.66m

Zen Green Stage

€30,750 Green Stage 16ft / 4.88m

Zen Green Stage

€35,050 Green Stage 20ft / 6.10m

Unable to recess your Green Stage or Swing Stage in the floor? We can sit your Stage on the floor with our bespoke on floor surround.

| Additional |
|------------|
|            |
| €1,550     |
|            |
| €2,100     |
|            |
| €2,250     |
|            |
| €2,350     |
|            |