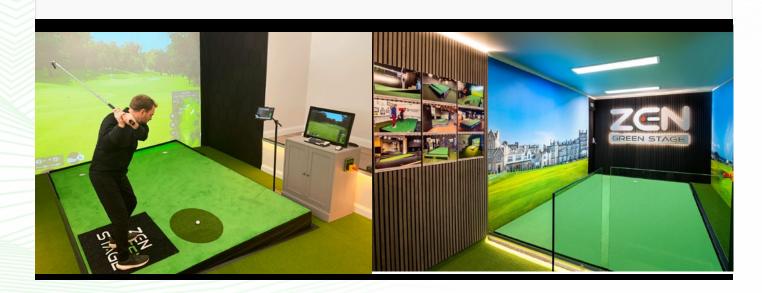

## Zen Green Stage Price List

**Product Range** All playing surfaces are 8ft wide

Zen Green Stage prices include our premium organic twisted wool

fibre Zen Master Turf

Zen Swing Stage prices include our robust high grip stance turf

**Price** 

**Zen Swing Stage** 

€17,495 Swing Stage 6ft / 1.83m

Zen Green Stage

€26,650 Green Stage 12ft / 3.66m

Zen Green Stage

€30,750 Green Stage 16ft / 4.88m

Zen Green Stage