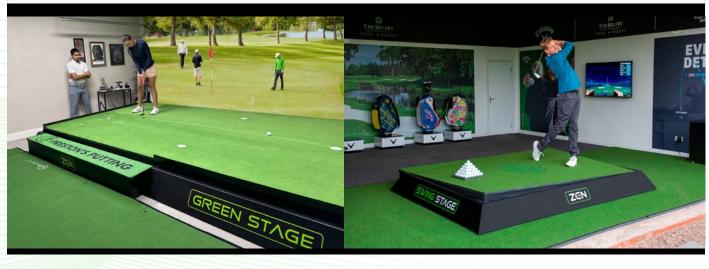

Integrating your Green Stage into a simulator or driving range bay? Add our full strike oval to bring all the fairway lies to your set up.

## **Full Strike Option**

**Additional** 

**Integrated Custom Hitting Oval** For full strike play on Zen Green Stage

\$950

Already own some force plates or interested in how ground reaction forces change on slopes. Embed plates in a Zen with our Force Plate Mount.

## **Additional Cups**

**Additional** 

**Additional Green Stage Cups** (Position and number of cups must be agreed pre-assembly)

You can add as many as 8 cups to your Green Stage.

**\$160** per cup