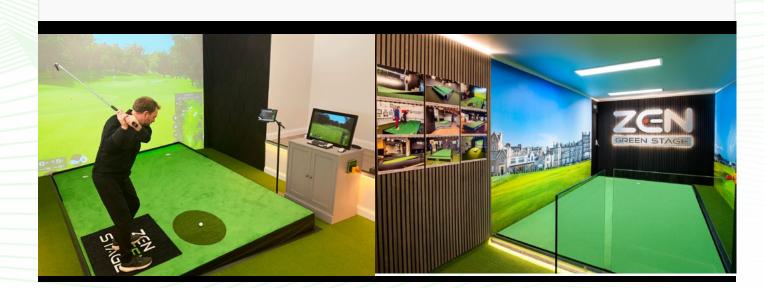

## Zen Green Stage Price List

\$ 19,450

\$ 30,945

\$ 35,875

\$ 40,965

**Product Range** All playing surfaces are 8ft wide

Zen Green Stage prices include our premium organic twisted wool

fibre Zen Master Turf

Zen Swing Stage prices include our robust high grip stance turf

**Price Zen Swing Stage** 

Swing Stage 6ft / 1.83m

Zen Green Stage

Green Stage 12ft / 3.66m

Zen Green Stage

Green Stage 16ft / 4.88m

Green Stage 20ft / 6.10m