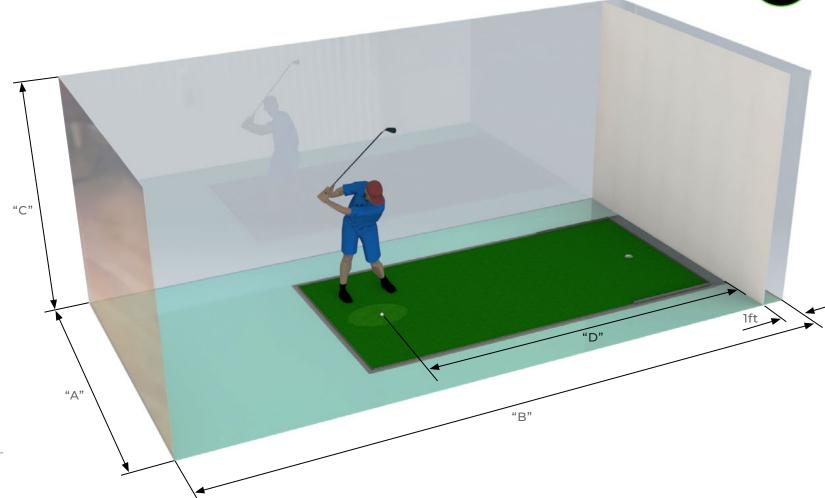

## ZEN GREEN STAGE® PUTTING & FULL STRIKE

In-Floor with optional Strike Oval

#### **PLAYING SURFACE**

16ft x 8ft (4.88m x 2.44m) 12ft x 8ft (3.66m x 2.44m)

- Add 10" if using Driver / FW on sloping lies
- 2. Doppler system EG: TrackMan, Flightscope
- 3. Photometric system EG: GC Quad, SkyTrak
- 4. 2ft 8" clear behind Green Stage needed
- Additional ceiling height may be required if using a putting line overhead projection system or overhead launch monitor / sim system

All dimensions are recommended minimums provided for guidance only

#### **GREEN STAGE IN-FLOOR PUTTING & FULL STRIKE**

|                         | FEET AND INCHES |                   |                   |         |         | Screen to |
|-------------------------|-----------------|-------------------|-------------------|---------|---------|-----------|
|                         | А               | В                 | B <sup>4</sup>    | C1      | D       | Wall      |
| Launch Monitor Position |                 | Rear <sup>2</sup> | Side <sup>3</sup> |         |         |           |
| 16ft x 8ft Green Stage  | 14ft 9"         | 25ft 7"           | 23ft 2"           | 10ft 2" | 14ft 9" | 1ft       |
| 12ft x 8ft Green Stage  | 14ft 9"         | 21ft              | 18ft 7"           | 10ft 2" | 10ft 2" | 1ft       |