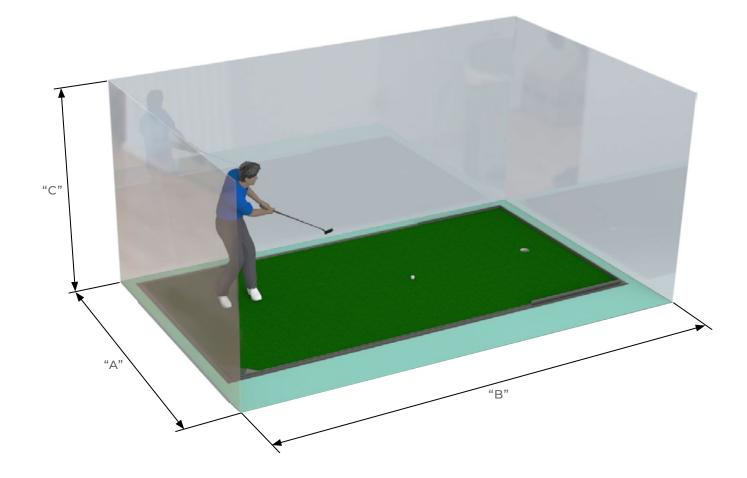

#### ZEN GREEN STAGE® PUTTING ONLY (Island)

On-Floor

#### **PLAYING SURFACE**

20ft x 8ft (6.10m x 2.44m) 16ft x 8ft (4.88m x 2.44m) 12ft x 8ft (3.66m x 2.44m)

## TOTAL FOOTPRINT WITH SURROUND

20ft x 8ft 21ft 10" x 9ft 3" (6.64m x 2.83m) 16ft x 8ft 17ft 10" x 9ft 3" (5.42m x 2.83m) 12ft x 8ft 13ft 10" x 9ft 3" (4.20m x 2.83m)

STEP HEIGHT: 9" (230MM)

#### **GREEN STAGE ON-FLOOR PUTTING ONLY (ISLAND)**

|                        | FEET AND INCHES |         |        |  |  |
|------------------------|-----------------|---------|--------|--|--|
|                        | А               | В       | С      |  |  |
| 20ft x 8ft Green Stage | 11ft 10"        | 26ft 9" | 7ft 8" |  |  |
| 16ft x 8ft Green Stage | 11ft 10"        | 22ft 9" | 7ft 8" |  |  |
| 12ft x 8ft Green Stage | 11ft 10"        | 18ft 9" | 7ft 8" |  |  |

Additional ceiling height may be required if using a putting line overhead projection system

All dimensions are recommended minimums provided for guidance only