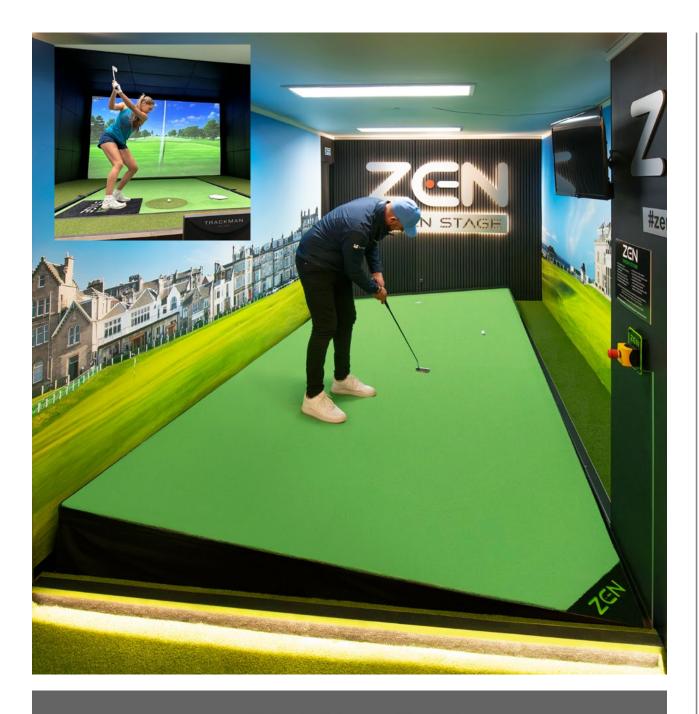

# Feel the **golf course** under your feet

# Play every shot, on every slope, from Tee to Green.

Take the lesson to the golf course on Zen Swing Stage.

Hit shots off thousands of different gradients, adjustable in seconds. Bring your launch monitor and golf sim to life by recreating the changing landscape underfoot. Change your Swing Path, Angle Of Attack, Swing Direction and Swing Plane – just by moving the ground.

Learn how to hit the ball off the real-world slopes of an undulating golf course.

Zen Swing Stage:
Play 38,000 golf courses for real.

SWING STAGE