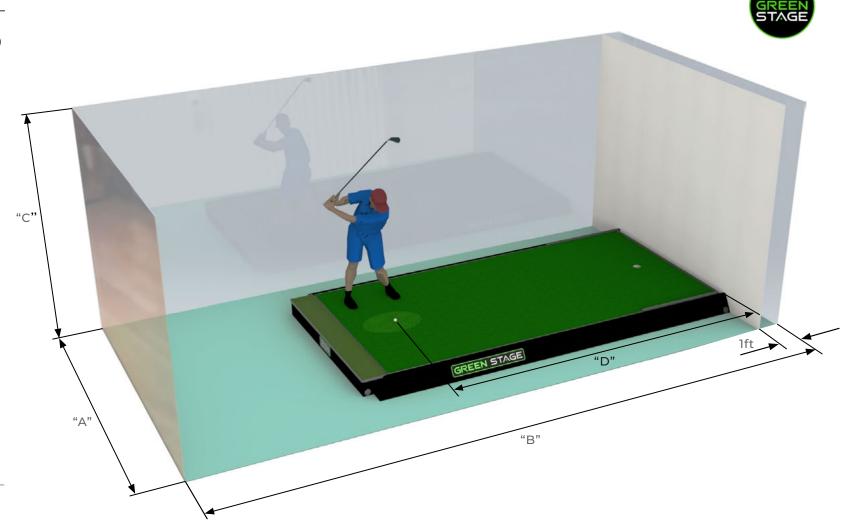

## ZEN GREEN STAGE® PUTTING & FULL STRIKE

On-Floor with optional Strike Oval

#### **PLAYING SURFACE**

16ft x 8ft (4.88m x 2.44m) 12ft x 8ft (3.66m x 2.44m)

## TOTAL FOOTPRINT WITH SURROUND

16ft x 8ft 17ft 6" x 9ft 3" (5.32m x 2.83m) 12ft x 8ft 13ft 6" x 9ft 3" (4.10m x 2.83m)

**STEP HEIGHT: 9" (230MM)** 

- Add 10" if using Driver / FW on sloping lies
- 2. Doppler system EG: TrackMan, Flightscope
- 3. Photometric system EG: GC Quad, SkyTrak
- 4. 2ft 8" clear behind Green Stage needed
- Additional ceiling height may be required if using a putting line overhead projection system or overhead launch monitor / sim system

All dimensions are recommended minimums provided for guidance only

#### **GREEN STAGE ON-FLOOR PUTTING & FULL STRIKE**

|                         | FEET AND INCHES |                   |                   |          |         | Screen to |
|-------------------------|-----------------|-------------------|-------------------|----------|---------|-----------|
|                         | А               | В                 | B <sup>4</sup>    | C1       | D       | Wall      |
| Launch Monitor Position |                 | Rear <sup>2</sup> | Side <sup>3</sup> |          |         |           |
| 16ft x 8ft Green Stage  | 14ft 9"         | 25ft 2"           | 22ft 8"           | 10ft 11" | 14ft 4" | 1ft       |
| 12ft x 8ft Green Stage  | 14ft 9"         | 21ft 2"           | 18ft 8"           | 10ft 11" | 10ft 4" | 1ft       |