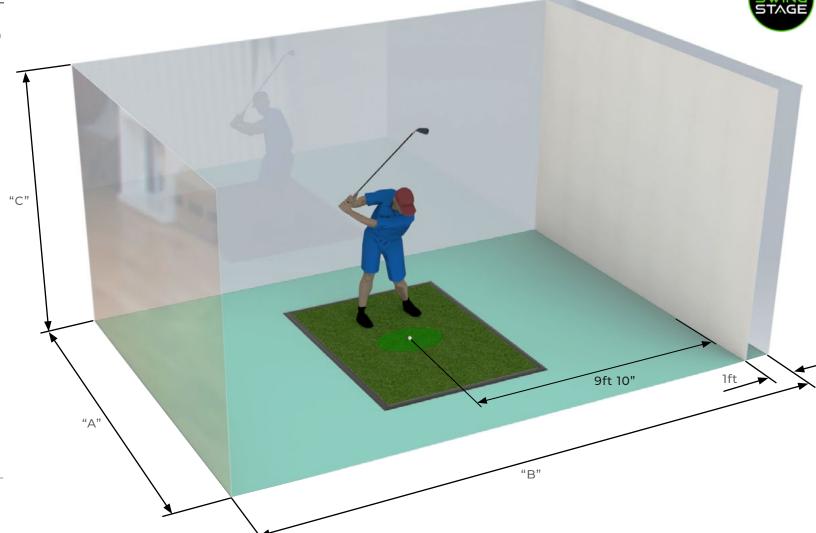

#### **GREEN STAGE ON-FLOOR PUTTING & FULL STRIKE**

|                         | FEET AND INCHES |                   |                   |          |         | Screen to |
|-------------------------|-----------------|-------------------|-------------------|----------|---------|-----------|
|                         | А               | В                 | B <sup>4</sup>    | C1       | D       | Wall      |
| Launch Monitor Position |                 | Rear <sup>2</sup> | Side <sup>3</sup> |          |         |           |
| 16ft x 8ft Green Stage  | 14ft 9"         | 25ft 2"           | 22ft 8"           | 10ft 11" | 14ft 4" | 1ft       |
| 12ft x 8ft Green Stage  | 14ft 9"         | 21ft 2"           | 18ft 8"           | 10ft 11" | 10ft 4" | 1ft       |