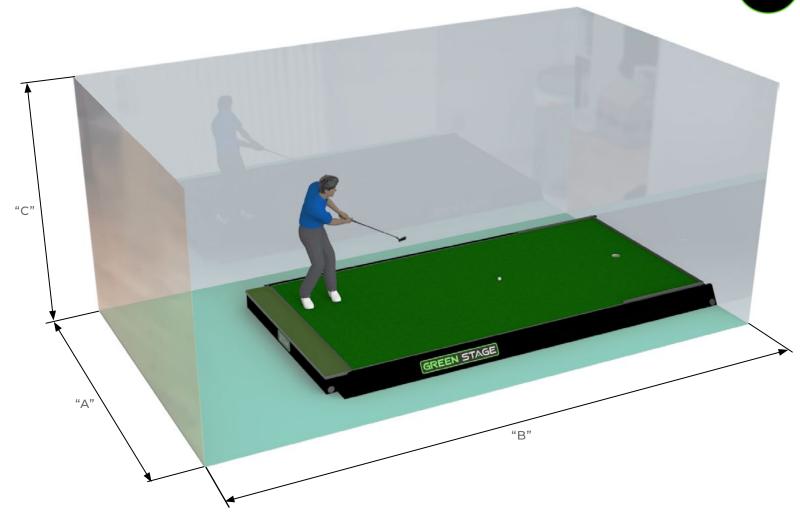

#### **GREEN STAGE ON-FLOOR PUTTING ONLY (SCREEN END)**

|                        | FEET AND INCHES |         |        |  |  |
|------------------------|-----------------|---------|--------|--|--|
|                        | А               | В       | С      |  |  |
| 20ft x 8ft Green Stage | 11ft 10"        | 24ft 1" | 7ft 8" |  |  |
| 16ft x 8ft Green Stage | 11ft 10"        | 20ft 1" | 7ft 8" |  |  |
| 12ft x 8ft Green Stage | 11ft 10"        | 16ft 1" | 7ft 8" |  |  |

#### **GREEN STAGE ON-FLOOR PUTTING ONLY (ISLAND)**

|                        | FEET AND INCHES |         |        |  |  |
|------------------------|-----------------|---------|--------|--|--|
|                        | А               | В       | С      |  |  |
| 20ft x 8ft Green Stage | 11ft 10"        | 26ft 9" | 7ft 8" |  |  |
| 16ft x 8ft Green Stage | 11ft 10"        | 22ft 9" | 7ft 8" |  |  |
| 12ft x 8ft Green Stage | 11ft 10"        | 18ft 9" | 7ft 8" |  |  |

#### FEET AND INCHE

**FEET AND INCHES** C Α В 20ft x 8ft Green Stage 10ft 10" 21ft 4" 6ft 11" 16ft x 8ft Green Stage 10ft 10" 17ft 4" 6ft 11" 12ft x 8ft Green Stage 10ft 10" 13ft 4" 6ft 11"

**GREEN STAGE IN-FLOOR PUTTING ONLY** 

#### **GREEN STAGE ON-FLOOR PUTTING & FULL STRIKE**

|                         | FEET AND INCHES |                   |                   |          |         | Screen to |
|-------------------------|-----------------|-------------------|-------------------|----------|---------|-----------|
|                         | А               | В                 | B <sup>4</sup>    | C1       | D       | Wall      |
| Launch Monitor Position |                 | Rear <sup>2</sup> | Side <sup>3</sup> |          |         |           |
| 16ft x 8ft Green Stage  | 14ft 9"         | 25ft 2"           | 22ft 8"           | 10ft 11" | 14ft 4" | 1ft       |
| 12ft x 8ft Green Stage  | 14ft 9"         | 21ft 2"           | 18ft 8"           | 10ft 11" | 10ft 4" | 1ft       |

#### **GREEN STAGE IN-FLOOR PUTTING & FULL STRIKE**

|                         | FEET AND INCHES |                   |                   |         |         | Screen to |
|-------------------------|-----------------|-------------------|-------------------|---------|---------|-----------|
|                         | А               | В                 | B <sup>4</sup>    | C1      | D       | Wall      |
| Launch Monitor Position |                 | Rear <sup>2</sup> | Side <sup>3</sup> |         |         |           |
| 16ft x 8ft Green Stage  | 14ft 9"         | 25ft 7"           | 23ft 2"           | 10ft 2" | 14ft 9" | 1ft       |
| 12ft x 8ft Green Stage  | 14ft 9"         | 21ft              | 18ft 7"           | 10ft 2" | 10ft 2" | 1ft       |

#### **SWING STAGE ON-FLOOR FULL STRIKE ONLY**

|                         | FEET AND INCHES |                   |                   |          | Screen to |
|-------------------------|-----------------|-------------------|-------------------|----------|-----------|
|                         | А               | В                 | B <sup>4</sup>    | C1       | Wall      |
| Launch Monitor Position |                 | Rear <sup>2</sup> | Side <sup>3</sup> |          |           |
| 6ft x 8ft Swing Stage   | 14ft 9"         | 18ft 6"           | 18ft 4"           | 10ft 11" | 1ft       |

#### **SWING STAGE IN-FLOOR FULL STRIKE ONLY**

|                         | FEET AND INCHES |                   |                   |         | Screen to |
|-------------------------|-----------------|-------------------|-------------------|---------|-----------|
|                         | А               | В                 | B <sup>4</sup>    | C1      | Wall      |
| Launch Monitor Position |                 | Rear <sup>2</sup> | Side <sup>3</sup> |         |           |
| 6ft x 8ft Swing Stage   | 14ft 9"         | 18ft 6"           | 18ft 4"           | 10ft 2" | 1ft       |