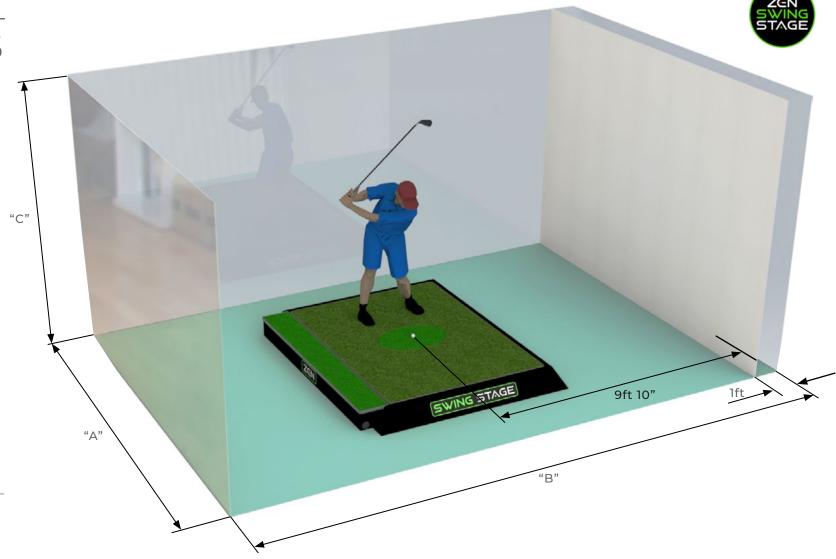

#### **SWING STAGE ON-FLOOR FULL STRIKE ONLY**

|                         | FEET AND INCHES |                   |                   |          | Screen to |
|-------------------------|-----------------|-------------------|-------------------|----------|-----------|
|                         | А               | В                 | B <sup>4</sup>    | C1       | Wall      |
| Launch Monitor Position |                 | Rear <sup>2</sup> | Side <sup>3</sup> |          |           |
| 6ft x 8ft Swing Stage   | 14ft 9"         | 18ft 6"           | 18ft 4"           | 10ft 11" | 1ft       |