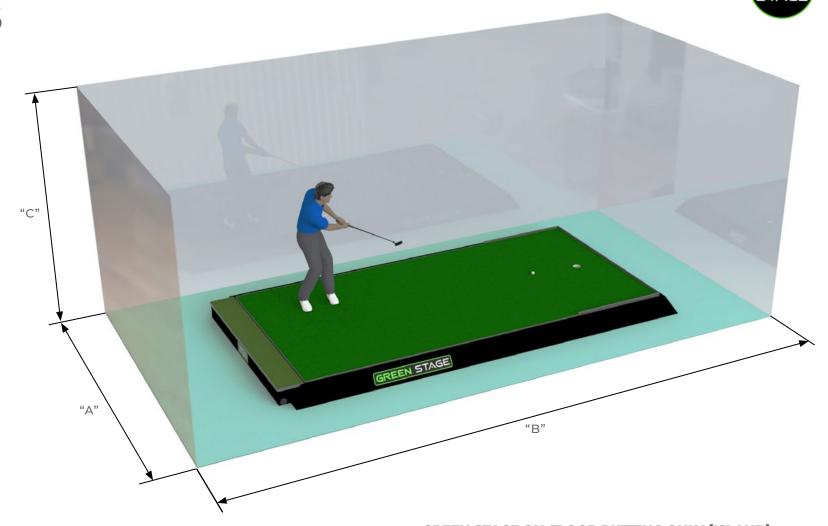

#### ZEN GREEN STAGE® PUTTING ONLY (Screen End)

On-Floor

#### **PLAYING SURFACE**

20ft x 8ft (6.10m x 2.44m) 16ft x 8ft (4.88m x 2.44m) 12ft x 8ft (3.66m x 2.44m)

## TOTAL FOOTPRINT WITH SURROUND

20ft x 8ft

21ft 6" x 9ft 3" (6.54m x 2.83m)

16ft x 8ft

17ft 6" x 9ft 3" (5.32m x 2.83m)

12ft x 8ft

13ft 6" x 9ft 3" (4.10m x 2.83m)

**STEP HEIGHT: 9" (230MM)** 

#### **GREEN STAGE ON-FLOOR PUTTING ONLY (SCREEN END)**

|                        | FEET AND INCHES |         |        |  |  |
|------------------------|-----------------|---------|--------|--|--|
|                        | А               | В       | С      |  |  |
| 20ft x 8ft Green Stage | 11ft 10"        | 24ft 1" | 7ft 8" |  |  |
| 16ft x 8ft Green Stage | 11ft 10"        | 20ft 1" | 7ft 8" |  |  |
| 12ft x 8ft Green Stage | 11ft 10"        | 16ft 1" | 7ft 8" |  |  |

Additional ceiling height may be required if using a putting line overhead projection system

All dimensions are recommended minimums provided for guidance only