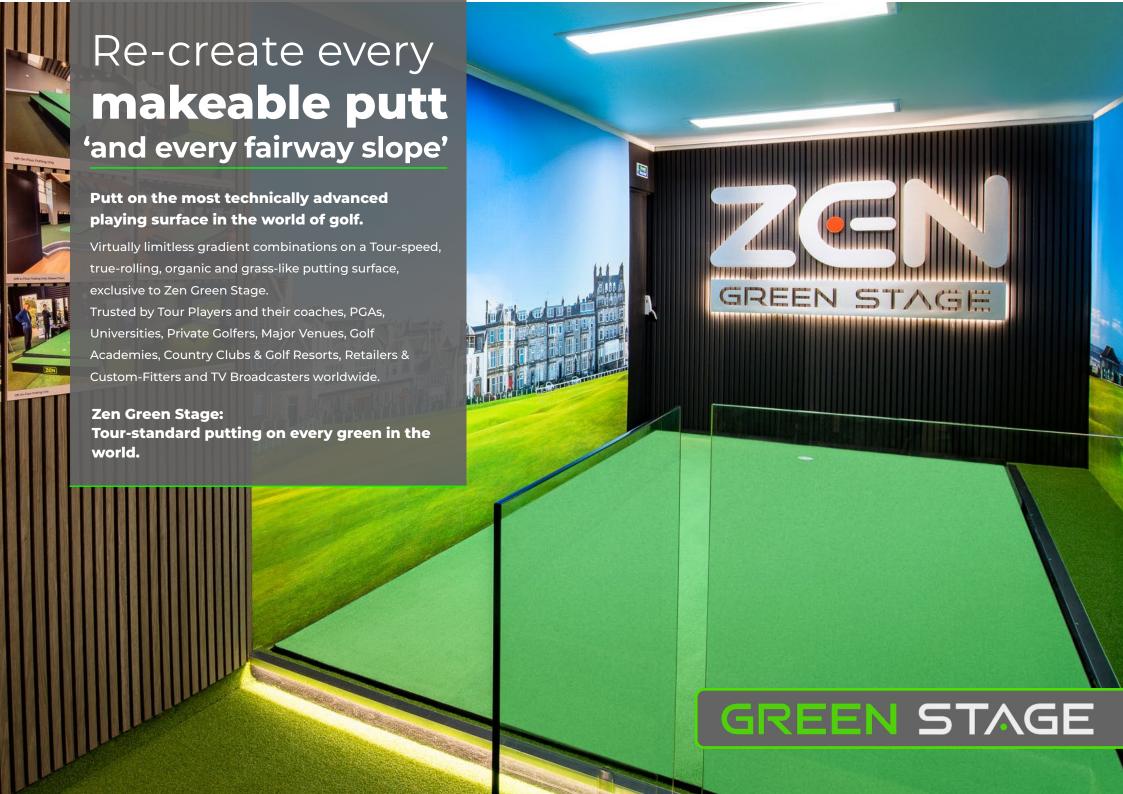

### **GREEN STAGE**

## **Features**

- Three sizes: 12 x 8ft (3.7 x 2.4m), 16 x 8ft (4.9 x 2.4m), 20 x 8ft (6.1 x 2.4m)
- Adjust in 0.1% gradient increments
- One-touch slope adjustment
- Recreate any putt in history with incredible accuracy
- Use Presets to organise your putting practice
- Up to 6.5% Uphill / Downhill
- Up to 9% Left / Right
- Plus Double Breaks & Compound Gradients
- On-Floor / In-Floor option
- Zen Master organic ultra-true putting turf (11.5 stimp)
- Optional Strike Oval for Full Shots Tee to Green (takes long tee)
- Stance Mat included for Full Shots versions
- Stand-on-Stage wireless touchscreen control (included)
- Zen Green Stage App (included)
- Enhance your other technology with realistic slopes
- UKCA safety certification
- Silent operation, rapid slope transitions
- Floor Tablet Stand (included)
- Tabletop / Wall Tablet Stand (included)