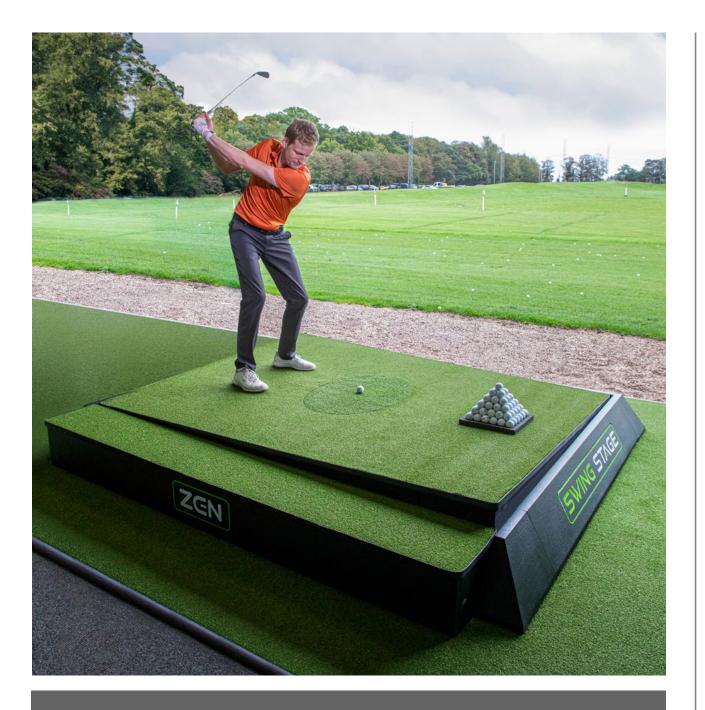

## ZEN SWING STAGE® FULL STRIKE ONLY

On-Floor

#### **PLAYING SURFACE**

6ft x 8ft (1.83m x 2.44m)

## TOTAL FOOTPRINT WITH SURROUND

6ft x 8ft

7ft 9" x 9ft 3" (2.37m x 2.83m)

**STEP HEIGHT: 9" (230MM)** 

- Add 10" if using Driver / FW on sloping lies
- 2. Doppler system EG: TrackMan, Flightscope
- 3. Photometric system EG: GC Quad, SkyTrak
- 4. 2ft 8" clear behind Swing Stage needed
- Additional ceiling height may be required if using a putting line overhead projection system or overhead launch monitor / sim system